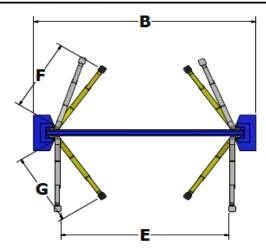

3010 S. Main Street Fort Worth, Texas 76110

T: 817.289.1404 F: 817.289.1412 T: 800.256.7391

www.whipindustries.com

| Model No.                      | Figure | WS20                                            |
|--------------------------------|--------|-------------------------------------------------|
| Category                       |        | Two Post                                        |
| Lifting Capacity               |        | 20,000 lbs.                                     |
| Overall Height                 | Α      | 174.75"                                         |
| Overall Width                  | В      | 159.37"                                         |
| Rise Height                    | С      | 73.75"                                          |
| Floor to Shut Off Height       | D      | 167.75"                                         |
| Drive Thru Clearance           | Е      | 112.12"                                         |
| Arm Configuration              |        | Symmetric                                       |
| Front Arm Reach                | F      | 63.62"                                          |
| Rear Arm Reach                 | G      | 63.62"                                          |
| Lifting Pad Height             | Н      | 5.75"                                           |
| Width Inside Columns           | - 1    | 126.12"                                         |
| First Lock Height              |        | 19.75"                                          |
| Locking Increments             |        | 4.00"                                           |
| Speed of Rise                  |        | 90 Seconds                                      |
| Motor                          |        | 3 HP                                            |
| Voltage                        |        | 208/230 Single Phase                            |
| Amps                           |        | 30                                              |
| Ceiling Height Requirement     |        | 180.00"                                         |
| Floor Installation Requirement |        | Concrete, 3,000 PSI, 6" Thick, Steel Reinforced |