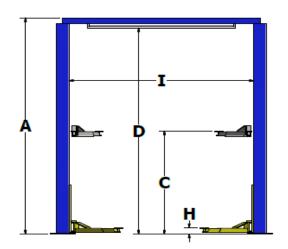

3010 S. Main Street Fort Worth, Texas 76110

T: 817.289.1404 F: 817.289.1412 T: 800.256.7391

www.whipindustries.com

| Model No.                      | Figure | WS20                                            |
|--------------------------------|--------|-------------------------------------------------|
| Category                       |        | Two Post                                        |
| Lifting Capacity               |        | 20,000 lbs.                                     |
| Overall Height                 | Α      | 174.75"                                         |
| Overall Width                  | В      | 159.37"                                         |
| Rise Height                    | С      | 73.75"                                          |
| Floor to Shut Off Height       | D      | 167.75"                                         |
| Drive Thru Clearance           | Е      | 112.12"                                         |
| Arm Configuration              |        | Symmetric                                       |
| Front Arm Reach                | F      | 63.62"                                          |
| Rear Arm Reach                 | G      | 63.62"                                          |
| Lifting Pad Height             | Н      | 5.75"                                           |
| Width Inside Columns           | - 1    | 126.12"                                         |
| First Lock Height              |        | 19.75"                                          |
| Locking Increments             |        | 4.00"                                           |
| Speed of Rise                  |        | 90 Seconds                                      |
| Motor                          |        | 3 HP                                            |
| Voltage                        |        | 208/230 Single Phase                            |
| Amps                           |        | 30                                              |
| Ceiling Height Requirement     |        | 180.00"                                         |
| Floor Installation Requirement |        | Concrete, 3,000 PSI, 6" Thick, Steel Reinforced |