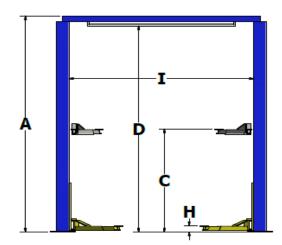

## WHIP INDUSTRIES

3010 S. Main Street Fort Worth, Texas 76110 T: 817.289.1404 F: 817.289.1412 T: 800.256.7391 www.whipindustries.com

| Model No.                      | Figure | WS15                                            |
|--------------------------------|--------|-------------------------------------------------|
| Category                       |        | Two Post                                        |
| Lifting Capacity               |        | 15,000 lbs.                                     |
| Overall Height                 | Α      | 174.00"                                         |
| Overall Width                  | В      | 153.75"                                         |
| Rise Height                    | С      | 73.75"                                          |
| Floor to Shut Off Height       | D      | 167.00"                                         |
| Drive Thru Clearance           | E      | 113.25"                                         |
| Arm Configuration              |        | Symmetric                                       |
| Front Arm Reach                | F      | 62.00"                                          |
| Rear Arm Reach                 | G      | 62.00"                                          |
| Lifting Pad Height             | Н      | 4.75"                                           |
| Width Inside Columns           | I      | 126.00"                                         |
| First Lock Height              |        | 16.50"                                          |
| Locking Increments             |        | 4.00"                                           |
| Speed of Rise                  |        | 80 Seconds                                      |
| Motor                          |        | 3 HP                                            |
| Voltage                        |        | 208/230 Single Phase                            |
| Amps                           |        | 30                                              |
| Ceiling Height Requirement     |        | 176.00"                                         |
| Floor Installation Requirement |        | Concrete, 3,000 PSI, 6" Thick, Steel Reinforced |