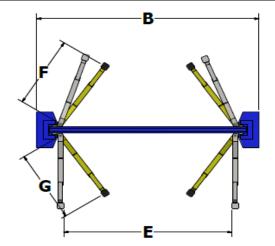

## WHIP INDUSTRIES

3010 S. Main Street Fort Worth, Texas 76110 T: 817.289.1404 F: 817.289.1412 T: 800.256.7391 www.whipindustries.com

| Model No.                      | Figure | WS15                                            |
|--------------------------------|--------|-------------------------------------------------|
| Category                       |        | Two Post                                        |
| Lifting Capacity               |        | 15,000 lbs.                                     |
| Overall Height                 | Α      | 174.00"                                         |
| Overall Width                  | В      | 153.75"                                         |
| Rise Height                    | С      | 73.75"                                          |
| Floor to Shut Off Height       | D      | 167.00"                                         |
| Drive Thru Clearance           | E      | 113.25"                                         |
| Arm Configuration              |        | Symmetric                                       |
| Front Arm Reach                | F      | 62.00"                                          |
| Rear Arm Reach                 | G      | 62.00"                                          |
| Lifting Pad Height             | Н      | 4.75"                                           |
| Width Inside Columns           | I      | 126.00"                                         |
| First Lock Height              |        | 16.50"                                          |
| Locking Increments             |        | 4.00"                                           |
| Speed of Rise                  |        | 80 Seconds                                      |
| Motor                          |        | 3 HP                                            |
| Voltage                        |        | 208/230 Single Phase                            |
| Amps                           |        | 30                                              |
| Ceiling Height Requirement     |        | 176.00"                                         |
| Floor Installation Requirement |        | Concrete, 3,000 PSI, 6" Thick, Steel Reinforced |