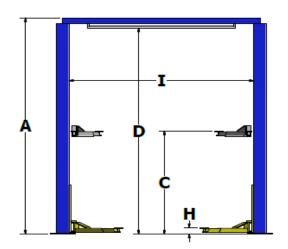

3010 S. Main Street Fort Worth, Texas 76110

T: 817.289.1404 F: 817.289.1412 T: 800.256.7391

www.whipindustries.com

| Model No.                      | Figure | WS15-24                                         |
|--------------------------------|--------|-------------------------------------------------|
| Category                       |        | Two Post                                        |
| Lifting Capacity               |        | 15,000 lbs.                                     |
| Overall Height                 | Α      | 198.00"                                         |
| Overall Width                  | В      | 153.75"                                         |
| Rise Height                    | С      | 73.75"                                          |
| Floor to Shut Off Height       | D      | 191.00"                                         |
| Drive Thru Clearance           | Е      | 113.25"                                         |
| Arm Configuration              |        | Symmetric                                       |
| Front Arm Reach                | F      | 62.00"                                          |
| Rear Arm Reach                 | G      | 62.00"                                          |
| Lifting Pad Height             | Н      | 4.75"                                           |
| Width Inside Columns           | 1      | 126.00"                                         |
| First Lock Height              |        | 16.50"                                          |
| Locking Increments             |        | 4.00"                                           |
| Speed of Rise                  |        | 80 Seconds                                      |
| Motor                          |        | 3 HP                                            |
| Voltage                        |        | 208/230 Single Phase                            |
| Amps                           |        | 30                                              |
| Ceiling Height Requirement     |        | 200.00"                                         |
| Floor Installation Requirement |        | Concrete, 3,000 PSI, 6" Thick, Steel Reinforced |