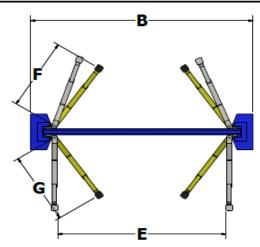

3010 S. Main Street Fort Worth, Texas 76110

T: 817.289.1404 F: 817.289.1412 T: 800.256.7391

www.whipindustries.com

| Model No.                      | Figure | WS15-24                                         |
|--------------------------------|--------|-------------------------------------------------|
| Category                       |        | Two Post                                        |
| Lifting Capacity               |        | 15,000 lbs.                                     |
| Overall Height                 | Α      | 198.00"                                         |
| Overall Width                  | В      | 153.75"                                         |
| Rise Height                    | С      | 73.75"                                          |
| Floor to Shut Off Height       | D      | 191.00"                                         |
| Drive Thru Clearance           | Е      | 113.25"                                         |
| Arm Configuration              |        | Symmetric                                       |
| Front Arm Reach                | F      | 62.00"                                          |
| Rear Arm Reach                 | G      | 62.00"                                          |
| Lifting Pad Height             | Н      | 4.75"                                           |
| Width Inside Columns           | 1      | 126.00"                                         |
| First Lock Height              |        | 16.50"                                          |
| Locking Increments             |        | 4.00"                                           |
| Speed of Rise                  |        | 80 Seconds                                      |
| Motor                          |        | 3 HP                                            |
| Voltage                        |        | 208/230 Single Phase                            |
| Amps                           |        | 30                                              |
| Ceiling Height Requirement     |        | 200.00"                                         |
| Floor Installation Requirement |        | Concrete, 3,000 PSI, 6" Thick, Steel Reinforced |