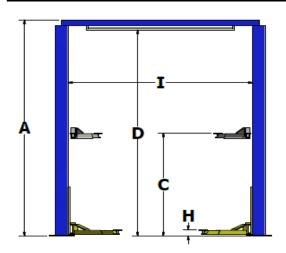

3010 S. Main Street Fort Worth, Texas 76110

T: 817.289.1404 F: 817.289.1412 T: 800.256.7391

www.whipindustries.com

| Model No.                      | Figure | WS12-33                                         |
|--------------------------------|--------|-------------------------------------------------|
| Category                       |        | Two Post                                        |
| Lifting Capacity               |        | 12,000 lbs.                                     |
| Overall Height                 | Α      | 174.50"                                         |
| Overall Width                  | В      | 151.50"                                         |
| Rise Height                    | С      | 73.75"                                          |
| Floor to Shut Off Height       | D      | 168.00"                                         |
| Drive Thru Clearance           | Е      | 113.25"                                         |
| Arm Configuration              |        | Symmetric                                       |
| Front Arm Reach                | F      | 62.00"                                          |
| Rear Arm Reach                 | G      | 62.00"                                          |
| Lifting Pad Height             | Н      | 4.75"                                           |
| Width Inside Columns           | - 1    | 126.00"                                         |
| First Lock Height              |        | 16.50"                                          |
| Locking Increments             |        | 4.00"                                           |
| Speed of Rise                  |        | 80 Seconds                                      |
| Motor                          |        | 3 HP                                            |
| Voltage                        |        | 208/230 Single Phase                            |
| Amps                           |        | 30                                              |
| Ceiling Height Requirement     |        | 177.00"                                         |
| Floor Installation Requirement |        | Concrete, 3,000 PSI, 6" Thick, Steel Reinforced |