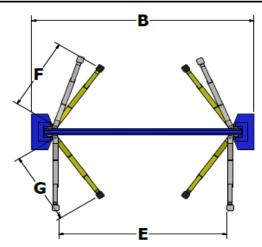

3010 S. Main Street Fort Worth, Texas 76110

T: 817.289.1404 F: 817.289.1412 T: 800.256.7391

www.whipindustries.com

| Model No.                      | Figure | WS12-33                                         |
|--------------------------------|--------|-------------------------------------------------|
| Category                       |        | Two Post                                        |
| Lifting Capacity               |        | 12,000 lbs.                                     |
| Overall Height                 | Α      | 174.50"                                         |
| Overall Width                  | В      | 151.50"                                         |
| Rise Height                    | С      | 73.75"                                          |
| Floor to Shut Off Height       | D      | 168.00"                                         |
| Drive Thru Clearance           | Е      | 113.25"                                         |
| Arm Configuration              |        | Symmetric                                       |
| Front Arm Reach                | F      | 62.00"                                          |
| Rear Arm Reach                 | G      | 62.00"                                          |
| Lifting Pad Height             | Н      | 4.75"                                           |
| Width Inside Columns           | - 1    | 126.00"                                         |
| First Lock Height              |        | 16.50"                                          |
| Locking Increments             |        | 4.00"                                           |
| Speed of Rise                  |        | 80 Seconds                                      |
| Motor                          |        | 3 HP                                            |
| Voltage                        |        | 208/230 Single Phase                            |
| Amps                           |        | 30                                              |
| Ceiling Height Requirement     |        | 177.00"                                         |
| Floor Installation Requirement |        | Concrete, 3,000 PSI, 6" Thick, Steel Reinforced |