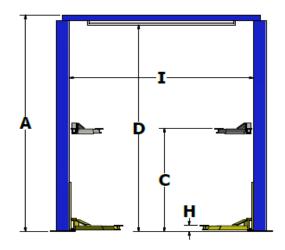

## WHIP INDUSTRIES

3010 S. Main Street Fort Worth, Texas 76110

T: 817.289.1404 F: 817.289.1412 T: 800.256.7391

www.whipindustries.com

| Model No.                      | Figure | WS102E-24                                       |
|--------------------------------|--------|-------------------------------------------------|
| Category                       |        | Two Post                                        |
| Lifting Capacity               |        | 10,000 lbs.                                     |
| Overall Height                 | Α      | 165.50"                                         |
| Overall Width                  | В      | 138.50"                                         |
| Rise Height                    | С      | 73.75"                                          |
| Floor to Shut Off Height       | D      | 159.00"                                         |
| Drive Thru Clearance           | Е      | 104.00"                                         |
| Arm Configuration              |        | Symmetric                                       |
| Front Arm Reach                | F      | 62.00"                                          |
| Rear Arm Reach                 | G      | 62.00"                                          |
| Lifting Pad Height             | Н      | 4.75"                                           |
| Width Inside Columns           | - 1    | 115.00"                                         |
| First Lock Height              |        | 16.50"                                          |
| Locking Increments             |        | 4.00"                                           |
| Speed of Rise                  |        | 55 Seconds                                      |
| Motor                          |        | 2 HP                                            |
| Voltage                        |        | 208/230 Single Phase                            |
| Amps                           |        | 30                                              |
| Ceiling Height Requirement     |        | 169.50"                                         |
| Floor Installation Requirement |        | Concrete, 3,000 PSI, 4" Thick, Steel Reinforced |