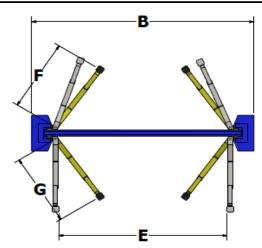

## WHIP INDUSTRIES

3010 S. Main Street Fort Worth, Texas 76110

T: 817.289.1404 F: 817.289.1412 T: 800.256.7391

www.whipindustries.com

| Model No.                      | Figure | WS102E-24                                       |
|--------------------------------|--------|-------------------------------------------------|
| Category                       |        | Two Post                                        |
| Lifting Capacity               |        | 10,000 lbs.                                     |
| Overall Height                 | Α      | 165.50"                                         |
| Overall Width                  | В      | 138.50"                                         |
| Rise Height                    | С      | 73.75"                                          |
| Floor to Shut Off Height       | D      | 159.00"                                         |
| Drive Thru Clearance           | Е      | 104.00"                                         |
| Arm Configuration              |        | Symmetric                                       |
| Front Arm Reach                | F      | 62.00"                                          |
| Rear Arm Reach                 | G      | 62.00"                                          |
| Lifting Pad Height             | Н      | 4.75"                                           |
| Width Inside Columns           | - 1    | 115.00"                                         |
| First Lock Height              |        | 16.50"                                          |
| Locking Increments             |        | 4.00"                                           |
| Speed of Rise                  |        | 55 Seconds                                      |
| Motor                          |        | 2 HP                                            |
| Voltage                        |        | 208/230 Single Phase                            |
| Amps                           |        | 30                                              |
| Ceiling Height Requirement     |        | 169.50"                                         |
| Floor Installation Requirement |        | Concrete, 3,000 PSI, 4" Thick, Steel Reinforced |