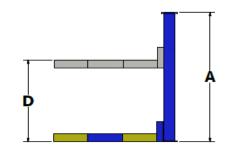

## WHIP INDUSTRIES

3010 S. Main Street Fort Worth, Texas 76110 T: 817.289.1404 F: 817.289.1412 T: 800.256.7391 www.whipindustries.com

| Model No.                      | Figure | WOP7000                                         |
|--------------------------------|--------|-------------------------------------------------|
| Category                       |        | Single Column/Parking                           |
| Lifting Capacity               |        | 7,000 lbs.                                      |
| Overall Height                 | Α      | 143.00"                                         |
| Overall Width                  | В      | 112.00"                                         |
| Overall Length                 | C      | 191.00"                                         |
| Rise Height                    | D      | 82.50"                                          |
| Track Length                   | E      | 152.00"                                         |
| Max. Wheelbase                 | F      | 130.00"                                         |
| Track Width                    | G      | 22.00"                                          |
| Speed of Rise                  |        | 60-70 Seconds                                   |
| Motor                          |        | 2 HP                                            |
| Voltage                        |        | 208/230 Single Phase                            |
| Amps                           |        | 30                                              |
| Ceiling Height Requirement     |        | 144.00"                                         |
| Floor Installation Requirement |        | Concrete, 3,000 PSI, 4" Thick, Steel Reinforced |