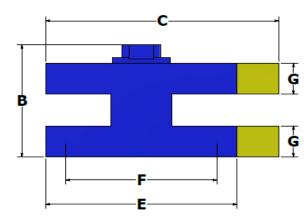

## WHIP INDUSTRIES

3010 S. Main Street Fort Worth, Texas 76110 T: 817.289.1404 F: 817.289.1412 T: 800.256.7391 www.whipindustries.com

| Model No.                      | Figure | WOP7000                                         |
|--------------------------------|--------|-------------------------------------------------|
| Category                       |        | Single Column/Parking                           |
| Lifting Capacity               |        | 7,000 lbs.                                      |
| Overall Height                 | Α      | 143.00"                                         |
| Overall Width                  | В      | 112.00"                                         |
| Overall Length                 | C      | 191.00"                                         |
| Rise Height                    | D      | 82.50"                                          |
| Track Length                   | E      | 152.00"                                         |
| Max. Wheelbase                 | F      | 130.00"                                         |
| Track Width                    | G      | 22.00"                                          |
| Speed of Rise                  |        | 60-70 Seconds                                   |
| Motor                          |        | 2 HP                                            |
| Voltage                        |        | 208/230 Single Phase                            |
| Amps                           |        | 30                                              |
| Ceiling Height Requirement     |        | 144.00"                                         |
| Floor Installation Requirement |        | Concrete, 3,000 PSI, 4" Thick, Steel Reinforced |