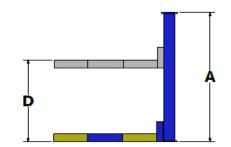

## WHIP INDUSTRIES

3010 S. Main Street Fort Worth, Texas 76110 T: 817.289.1404 F: 817.289.1412 T: 800.256.7391 www.whipindustries.com

| Model No.                      | Figure | WOP5000                                         |
|--------------------------------|--------|-------------------------------------------------|
| Category                       |        | Single Column/Parking                           |
| Lifting Capacity               |        | 5,000 lbs.                                      |
| Overall Height                 | Α      | 113.00"                                         |
| Overall Width                  | В      | 112.00"                                         |
| Overall Length                 | С      | 191.00"                                         |
| Rise Height                    | D      | 70.50"                                          |
| Track Length                   | E      | 152.00"                                         |
| Max. Wheelbase                 | F      | 130.00"                                         |
| Track Width                    | G      | 22.00"                                          |
| Speed of Rise                  |        | 60-70 Seconds                                   |
| Motor                          |        | 2 HP                                            |
| Voltage                        |        | 208/230 Single Phase                            |
| Amps                           |        | 30                                              |
| Ceiling Height Requirement     |        | 114.00" Min.                                    |
| Floor Installation Requirement |        | Concrete, 3,000 PSI, 4" Thick, Steel Reinforced |