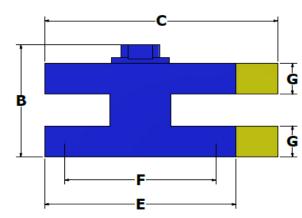

## WHIP INDUSTRIES

3010 S. Main Street Fort Worth, Texas 76110 T: 817.289.1404 F: 817.289.1412 T: 800.256.7391 www.whipindustries.com

| Model No.                      | Figure | WOP5000                                         |
|--------------------------------|--------|-------------------------------------------------|
| Category                       |        | Single Column/Parking                           |
| Lifting Capacity               |        | 5,000 lbs.                                      |
| Overall Height                 | Α      | 113.00"                                         |
| Overall Width                  | В      | 112.00"                                         |
| Overall Length                 | С      | 191.00"                                         |
| Rise Height                    | D      | 70.50"                                          |
| Track Length                   | E      | 152.00"                                         |
| Max. Wheelbase                 | F      | 130.00"                                         |
| Track Width                    | G      | 22.00"                                          |
| Speed of Rise                  |        | 60-70 Seconds                                   |
| Motor                          |        | 2 HP                                            |
| Voltage                        |        | 208/230 Single Phase                            |
| Amps                           |        | 30                                              |
| Ceiling Height Requirement     |        | 114.00" Min.                                    |
| Floor Installation Requirement |        | Concrete, 3,000 PSI, 4" Thick, Steel Reinforced |