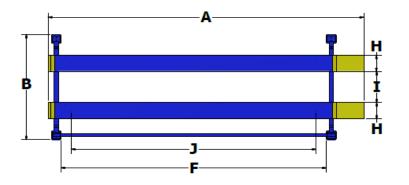

## WHIP INDUSTRIES

3010 S. Main Street Fort Worth, Texas 76110

T: 817.289.1404 F: 817.289.1412

T: 800.256.7391

www.whipindustries.com

| Model No.                      | Figure | WFP30R                                          |
|--------------------------------|--------|-------------------------------------------------|
| Category                       |        | Four Post General Service                       |
| Lifting Capacity               |        | 30,000 lbs.                                     |
| Overall Length                 | Α      | 295.50"                                         |
| Overall Width                  | В      | 149.50"                                         |
| Overall Height                 | С      | 92.00"                                          |
| Rise Height                    | D      | 68.00"                                          |
| Inside Columns                 | Е      | 132.50"                                         |
| Between Columns                | F      | 233.75"                                         |
| Height of Runways              | G      | 9.00"                                           |
| Width of Runways               | Н      | 24.00"                                          |
| Width Between Runways          | 1      | 54.00" - 75.00"                                 |
| Max. Wheelbase                 | J      | 230.00"                                         |
| Max. Wheelbase 2 Wheel Align   |        | N/A                                             |
| Max. Wheelbase 4 Wheel Align   |        | N/A                                             |
| Speed of Rise                  |        | 105 Seconds                                     |
| Motor                          |        | 3 HP                                            |
| Voltage                        |        | 208/230 Single Phase                            |
| Amps                           |        | 30                                              |
| Min. Bay Size                  |        | 186.00" x 360.00"                               |
| Floor Installation Requirement |        | Concrete, 3,000 PSI, 4" Thick, Steel Reinforced |