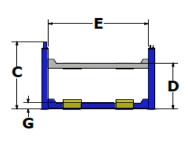

## WHIP INDUSTRIES

3010 S. Main Street Fort Worth, Texas 76110

T: 817.289.1404 F: 817.289.1412

T: 800.256.7391

www.whipindustries.com

| Model No.                      | Figure | WFP30R                                          |
|--------------------------------|--------|-------------------------------------------------|
| Category                       |        | Four Post General Service                       |
| Lifting Capacity               |        | 30,000 lbs.                                     |
| Overall Length                 | Α      | 295.50"                                         |
| Overall Width                  | В      | 149.50"                                         |
| Overall Height                 | С      | 92.00"                                          |
| Rise Height                    | D      | 68.00"                                          |
| Inside Columns                 | Е      | 132.50"                                         |
| Between Columns                | F      | 233.75"                                         |
| Height of Runways              | G      | 9.00"                                           |
| Width of Runways               | Н      | 24.00"                                          |
| Width Between Runways          | 1      | 54.00" - 75.00"                                 |
| Max. Wheelbase                 | J      | 230.00"                                         |
| Max. Wheelbase 2 Wheel Align   |        | N/A                                             |
| Max. Wheelbase 4 Wheel Align   |        | N/A                                             |
| Speed of Rise                  |        | 105 Seconds                                     |
| Motor                          |        | 3 HP                                            |
| Voltage                        |        | 208/230 Single Phase                            |
| Amps                           |        | 30                                              |
| Min. Bay Size                  |        | 186.00" x 360.00"                               |
| Floor Installation Requirement |        | Concrete, 3,000 PSI, 4" Thick, Steel Reinforced |