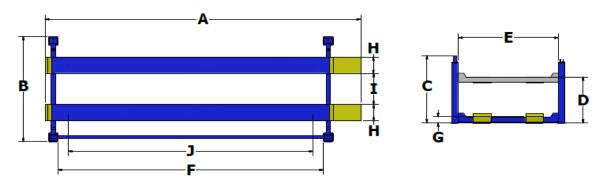

## WHIP INDUSTRIES

KILE

3010 S. Main Street Fort Worth, Texas 76110 T: 817.289.1404 F: 817.289.1412 T: 800.256.7391 www.whipindustries.com

| Model No.                      | Figure | WFP15RO                                         |
|--------------------------------|--------|-------------------------------------------------|
| Category                       |        | Four Post General Service                       |
| Lifting Capacity               |        | 15,000 lbs.                                     |
| Overall Length                 | Α      | 266.00"                                         |
| Overall Width                  | В      | 141.00"                                         |
| Overall Height                 | С      | 97.50"                                          |
| Rise Height                    | D      | 79.00"                                          |
| Inside Columns                 | E      | 122.00"                                         |
| Between Columns                | F      | 163.00"                                         |
| Height of Runways              | G      | 10.00"                                          |
| Width of Runways               | Н      | 22.00"                                          |
| Width Between Runways          | Ι      | 37.50" - 51.50"                                 |
| Max. Wheelbase                 | J      | 208.00"                                         |
| Max. Wheelbase 2 Wheel Align   |        | N/A                                             |
| Max. Wheelbase 4 Wheel Align   |        | N/A                                             |
| Speed of Rise                  |        | 55 Seconds                                      |
| Motor                          |        | 3 HP                                            |
| Voltage                        |        | 208/230 Single Phase                            |
| Amps                           |        | 30                                              |
| Min. Bay Size                  |        | 180.00" x 324.00"                               |
| Floor Installation Requirement |        | Concrete, 3,000 PSI, 4" Thick, Steel Reinforced |