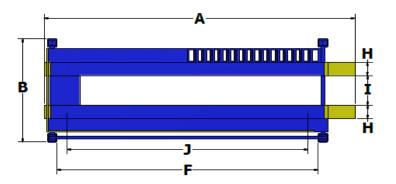

## WHIP INDUSTRIES

3010 S. Main Street Fort Worth, Texas 76110

T: 817.289.1404 F: 817.289.1412

T: 800.256.7391

www.whipindustries.com

| Model No.                      | Figure | WFP15LRR-EE                                     |
|--------------------------------|--------|-------------------------------------------------|
| Category                       |        | Four Post Lube Service                          |
| Lifting Capacity               |        | 15,000 lbs.                                     |
| Overall Length                 | Α      | 292.00"                                         |
| Overall Width                  | В      | 161.50"                                         |
| Overall Height                 | С      | 97.50"                                          |
| Rise Height                    | D      | 81.00"                                          |
| Inside Columns                 | Е      | 142.00"                                         |
| Between Columns                | F      | 191.00"                                         |
| Height of Runways              | G      | 10.00"                                          |
| Width of Runways               | Н      | 22.00"                                          |
| Width Between Runways          | I      | 37.75"                                          |
| Max. Wheelbase                 | J      | 233.75"                                         |
| Max. Wheelbase 2 Wheel Align   |        | N/A                                             |
| Max. Wheelbase 4 Wheel Align   |        | N/A                                             |
| Speed of Rise                  |        | 55 Seconds                                      |
| Motor                          |        | 3 HP                                            |
| Voltage                        |        | 208/230 Single Phase                            |
| Amps                           |        | 30                                              |
| Min. Bay Size                  |        | 200" X 330"                                     |
| Floor Installation Requirement |        | Concrete, 3,000 PSI, 4" Thick, Steel Reinforced |