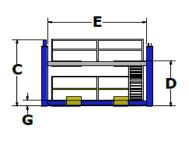

## WHIP INDUSTRIES

3010 S. Main Street Fort Worth, Texas 76110

T: 817.289.1404 F: 817.289.1412

T: 800.256.7391

www.whipindustries.com

| Model No.                      | Figure | WFP15LRR-EE                                     |
|--------------------------------|--------|-------------------------------------------------|
| Category                       |        | Four Post Lube Service                          |
| Lifting Capacity               |        | 15,000 lbs.                                     |
| Overall Length                 | Α      | 292.00"                                         |
| Overall Width                  | В      | 161.50"                                         |
| Overall Height                 | С      | 97.50"                                          |
| Rise Height                    | D      | 81.00"                                          |
| Inside Columns                 | Е      | 142.00"                                         |
| Between Columns                | F      | 191.00"                                         |
| Height of Runways              | G      | 10.00"                                          |
| Width of Runways               | Н      | 22.00"                                          |
| Width Between Runways          | I      | 37.75"                                          |
| Max. Wheelbase                 | J      | 233.75"                                         |
| Max. Wheelbase 2 Wheel Align   |        | N/A                                             |
| Max. Wheelbase 4 Wheel Align   |        | N/A                                             |
| Speed of Rise                  |        | 55 Seconds                                      |
| Motor                          |        | 3 HP                                            |
| Voltage                        |        | 208/230 Single Phase                            |
| Amps                           |        | 30                                              |
| Min. Bay Size                  |        | 200" X 330"                                     |
| Floor Installation Requirement |        | Concrete, 3,000 PSI, 4" Thick, Steel Reinforced |