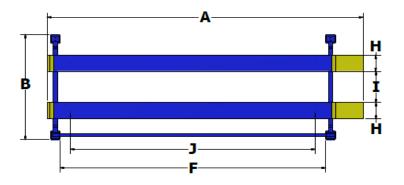

## WHIP INDUSTRIES

3010 S. Main Street Fort Worth, Texas 76110

T: 817.289.1404 F: 817.289.1412

T: 800.256.7391

www.whipindustries.com

| Model No.                      | Figure | WFP12R                                          |
|--------------------------------|--------|-------------------------------------------------|
| Category                       |        | Four Post General Service                       |
| Lifting Capacity               |        | 12,000 lbs.                                     |
| Overall Length                 | Α      | 216.50"                                         |
| Overall Width                  | В      | 136.25"                                         |
| Overall Height                 | С      | 100.50"                                         |
| Rise Height                    | D      | 77.75"                                          |
| Inside Columns                 | Е      | 121.00"                                         |
| Between Columns                | F      | 166.00"                                         |
| Height of Runways              | G      | 6.75"                                           |
| Width of Runways               | Н      | 20.50"                                          |
| Width Between Runways          | I      | 37.50" - 69.50"                                 |
| Max. Wheelbase                 | J      | 164.00"                                         |
| Max. Wheelbase 2 Wheel Align   |        | N/A                                             |
| Max. Wheelbase 4 Wheel Align   |        | N/A                                             |
| Speed of Rise                  |        | 55 Seconds                                      |
| Motor                          |        | 2 HP                                            |
| Voltage                        |        | 208/230 Single Phase                            |
| Amps                           |        | 30                                              |
| Min. Bay Size                  |        | 174.00" x 276.00"                               |
| Floor Installation Requirement |        | Concrete, 3,000 PSI, 4" Thick, Steel Reinforced |