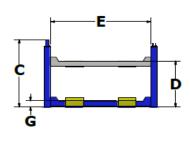

## WHIP INDUSTRIES

3010 S. Main Street Fort Worth, Texas 76110

T: 817.289.1404 F: 817.289.1412

T: 800.256.7391

www.whipindustries.com

| Model No.                      | Figure | WFP12R                                          |
|--------------------------------|--------|-------------------------------------------------|
| Category                       |        | Four Post General Service                       |
| Lifting Capacity               |        | 12,000 lbs.                                     |
| Overall Length                 | Α      | 216.50"                                         |
| Overall Width                  | В      | 136.25"                                         |
| Overall Height                 | С      | 100.50"                                         |
| Rise Height                    | D      | 77.75"                                          |
| Inside Columns                 | Е      | 121.00"                                         |
| Between Columns                | F      | 166.00"                                         |
| Height of Runways              | G      | 6.75"                                           |
| Width of Runways               | Н      | 20.50"                                          |
| Width Between Runways          | I      | 37.50" - 69.50"                                 |
| Max. Wheelbase                 | J      | 164.00"                                         |
| Max. Wheelbase 2 Wheel Align   |        | N/A                                             |
| Max. Wheelbase 4 Wheel Align   |        | N/A                                             |
| Speed of Rise                  |        | 55 Seconds                                      |
| Motor                          |        | 2 HP                                            |
| Voltage                        |        | 208/230 Single Phase                            |
| Amps                           |        | 30                                              |
| Min. Bay Size                  |        | 174.00" x 276.00"                               |
| Floor Installation Requirement |        | Concrete, 3,000 PSI, 4" Thick, Steel Reinforced |