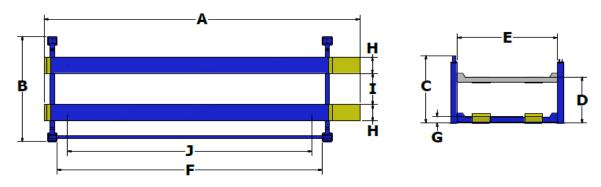

## WHIP INDUSTRIES

A lite

3010 S. Main Street Fort Worth, Texas 76110 T: 817.289.1404 F: 817.289.1412 T: 800.256.7391 www.whipindustries.com

| Model No.                      | Figure | WFP12R-EE                                       |
|--------------------------------|--------|-------------------------------------------------|
| Category                       |        | Four Post General Service                       |
| Lifting Capacity               |        | 12,000 lbs.                                     |
| Overall Length                 | Α      | 270.25"                                         |
| Overall Width                  | В      | 136.25"                                         |
| Overall Height                 | С      | 100.50"                                         |
| Rise Height                    | D      | 77.75"                                          |
| Inside Columns                 | Е      | 121.00"                                         |
| Between Columns                | F      | 219.75"                                         |
| Height of Runways              | G      | 6.75"                                           |
| Width of Runways               | Н      | 22.00"                                          |
| Width Between Runways          | I      | 37.50" - 69.50"                                 |
| Max. Wheelbase                 | J      | 220.00"                                         |
| Max. Wheelbase 2 Wheel Align   |        | N/A                                             |
| Max. Wheelbase 4 Wheel Align   |        | N/A                                             |
| Speed of Rise                  |        | 55 Seconds                                      |
| Motor                          |        | 2 HP                                            |
| Voltage                        |        | 208/230 Single Phase                            |
| Amps                           |        | 30                                              |
| Min. Bay Size                  |        | 174" x 300"                                     |
| Floor Installation Requirement |        | Concrete, 3,000 PSI, 4" Thick, Steel Reinforced |