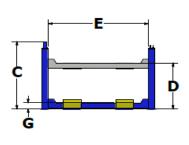

## WHIP INDUSTRIES

3010 S. Main Street Fort Worth, Texas 76110

T: 817.289.1404 F: 817.289.1412

T: 800.256.7391

www.whipindustries.com

| Model No.                      | Figure | WFP12R-E20                                      |
|--------------------------------|--------|-------------------------------------------------|
| Category                       |        | Four Post General Service                       |
| Lifting Capacity               |        | 12,000 lbs.                                     |
| Overall Length                 | Α      | 286.125"                                        |
| Overall Width                  | В      | 136.25 "                                        |
| Overall Height                 | С      | 100.50"                                         |
| Rise Height                    | D      | 77.75"                                          |
| Inside Columns                 | Е      | 121.00"                                         |
| Between Columns                | F      | 186.00"                                         |
| Height of Runways              | G      | 4.375"                                          |
| Width of Runways               | Н      | 22.00"                                          |
| Width Between Runways          | I      | 37.50" - 69.50"                                 |
| Max. Wheelbase                 | J      | 220.00"                                         |
| Max. Wheelbase 2 Wheel Align   |        | N/A                                             |
| Max. Wheelbase 4 Wheel Align   |        | N/A                                             |
| Speed of Rise                  |        | 55 Seconds                                      |
| Motor                          |        | 2 HP                                            |
| Voltage                        |        | 208/230 Single Phase                            |
| Amps                           |        | 30                                              |
| Min. Bay Size                  |        | 174" x 344"                                     |
| Floor Installation Requirement |        | Concrete, 3,000 PSI, 4" Thick, Steel Reinforced |