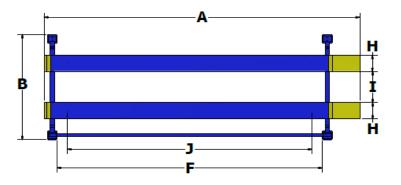

## WHIP INDUSTRIES

3010 S. Main Street Fort Worth, Texas 76110

T: 817.289.1404 F: 817.289.1412

T: 800.256.7391

www.whipindustries.com

| Model No.                      | Figure | WFP12R-E20                                      |
|--------------------------------|--------|-------------------------------------------------|
| Category                       |        | Four Post General Service                       |
| Lifting Capacity               |        | 12,000 lbs.                                     |
| Overall Length                 | Α      | 286.125"                                        |
| Overall Width                  | В      | 136.25 "                                        |
| Overall Height                 | С      | 100.50"                                         |
| Rise Height                    | D      | 77.75"                                          |
| Inside Columns                 | Е      | 121.00"                                         |
| Between Columns                | F      | 186.00"                                         |
| Height of Runways              | G      | 4.375"                                          |
| Width of Runways               | Н      | 22.00"                                          |
| Width Between Runways          | I      | 37.50" - 69.50"                                 |
| Max. Wheelbase                 | J      | 220.00"                                         |
| Max. Wheelbase 2 Wheel Align   |        | N/A                                             |
| Max. Wheelbase 4 Wheel Align   |        | N/A                                             |
| Speed of Rise                  |        | 55 Seconds                                      |
| Motor                          |        | 2 HP                                            |
| Voltage                        |        | 208/230 Single Phase                            |
| Amps                           |        | 30                                              |
| Min. Bay Size                  |        | 174" x 344"                                     |
| Floor Installation Requirement |        | Concrete, 3,000 PSI, 4" Thick, Steel Reinforced |