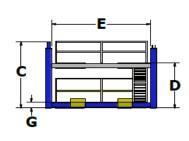

## WHIP INDUSTRIES

3010 S. Main Street Fort Worth, Texas 76110

T: 817.289.1404 F: 817.289.1412

T: 800.256.7391

www.whipindustries.com

| Model No.                      | Figure | WFP12LRR-E                                      |
|--------------------------------|--------|-------------------------------------------------|
| Category                       |        | Four Post Lube Service                          |
| Lifting Capacity               |        | 12,000 lbs.                                     |
| Overall Length                 | Α      | 236.50"                                         |
| Overall Width                  | В      | 148.25"                                         |
| Overall Height                 | С      | 100.50"                                         |
| Rise Height                    | D      | 79.00"                                          |
| Inside Columns                 | Е      | 133.125                                         |
| Between Columns                | F      | 186.00"                                         |
| Height of Runways              | G      | 6.75"                                           |
| Width of Runways               | Н      | 20.50"                                          |
| Width Between Runways          | I      | 40.5"                                           |
| Max. Wheelbase                 | J      | 192.00"                                         |
| Max. Wheelbase 2 Wheel Align   |        | N/A                                             |
| Max. Wheelbase 4 Wheel Align   |        | N/A                                             |
| Speed of Rise                  |        | 55 Seconds                                      |
| Motor                          |        | 2 HP                                            |
| Voltage                        |        | 208/230 Single Phase                            |
| Amps                           |        | 30                                              |
| Min. Bay Size                  |        | 186" x 296"                                     |
| Floor Installation Requirement |        | Concrete, 3,000 PSI, 4" Thick, Steel Reinforced |