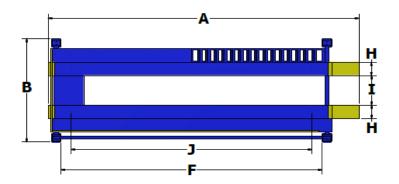

## WHIP INDUSTRIES

3010 S. Main Street Fort Worth, Texas 76110

T: 817.289.1404 F: 817.289.1412

T: 800.256.7391

www.whipindustries.com

| Model No.                      | Figure | WFP12LRR-E                                      |
|--------------------------------|--------|-------------------------------------------------|
| Category                       |        | Four Post Lube Service                          |
| Lifting Capacity               |        | 12,000 lbs.                                     |
| Overall Length                 | Α      | 236.50"                                         |
| Overall Width                  | В      | 148.25"                                         |
| Overall Height                 | С      | 100.50"                                         |
| Rise Height                    | D      | 79.00"                                          |
| Inside Columns                 | Е      | 133.125                                         |
| Between Columns                | F      | 186.00"                                         |
| Height of Runways              | G      | 6.75"                                           |
| Width of Runways               | Н      | 20.50"                                          |
| Width Between Runways          | I      | 40.5"                                           |
| Max. Wheelbase                 | J      | 192.00"                                         |
| Max. Wheelbase 2 Wheel Align   |        | N/A                                             |
| Max. Wheelbase 4 Wheel Align   |        | N/A                                             |
| Speed of Rise                  |        | 55 Seconds                                      |
| Motor                          |        | 2 HP                                            |
| Voltage                        |        | 208/230 Single Phase                            |
| Amps                           |        | 30                                              |
| Min. Bay Size                  |        | 186" x 296"                                     |
| Floor Installation Requirement |        | Concrete, 3,000 PSI, 4" Thick, Steel Reinforced |