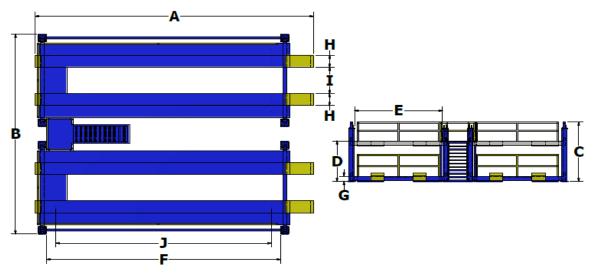

## WHIP INDUSTRIES

3010 S. Main Street Fort Worth, Texas 76110

T: 817.289.1404 F: 817.289.1412

T: 800.256.7391

www.whipindustries.com

| Model No.                      | Figure | WFP12DLRR-E                                     |
|--------------------------------|--------|-------------------------------------------------|
| Category                       |        | Four Post Lube Service                          |
| Lifting Capacity               |        | 12,000 lbs.                                     |
| Overall Length                 | Α      | 264.75"                                         |
| Overall Width                  | В      | 321.00"                                         |
| Overall Height                 | С      | 100.50"                                         |
| Rise Height                    | D      | 79.00"                                          |
| Inside Columns                 | Е      | 133 .125                                        |
| Between Columns                | F      | 221.43"                                         |
| Height of Runways              | G      | 6.75"                                           |
| Width of Runways               | Н      | 20.50"                                          |
| Width Between Runways          | 1      | 40.5"                                           |
| Max. Wheelbase                 | J      | 210.00"                                         |
| Max. Wheelbase 2 Wheel Align   |        | N/A                                             |
| Max. Wheelbase 4 Wheel Align   |        | N/A                                             |
| Speed of Rise                  |        | 55 Seconds                                      |
| Motor                          |        | 2 HP                                            |
| Voltage                        |        | 208/230 Single Phase                            |
| Amps                           |        | 30                                              |
| Min. Bay Size                  |        | 360" X 294"                                     |
| Floor Installation Requirement |        | Concrete, 3,000 PSI, 4" Thick, Steel Reinforced |