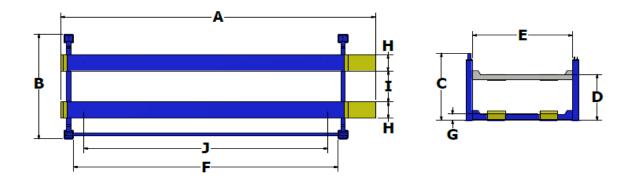

## WHIP INDUSTRIES 3010 S. Main Street

T: 817.289.1404 F: 817.289.1412 T: 800.256.7391

A life

www.whipindustries.com

Fort Worth, Texas 76110

| Model No.                      | Figure | WFP12ARC-E                                      |
|--------------------------------|--------|-------------------------------------------------|
| Category                       |        | Four Post Alignment                             |
| Lifting Capacity               |        | 12,000 lbs.                                     |
| Overall Length                 | Α      | 236.50"                                         |
| Overall Width                  | В      | 136.25"                                         |
| Overall Height                 | С      | 100.50"                                         |
| Rise Height                    | D      | 79.00"                                          |
| Inside Columns                 | E      | 121.00"                                         |
| Between Columns                | F      | 186.00"                                         |
| Height of Runways              | G      | 8.25"                                           |
| Width of Runways               | Н      | 22.00"                                          |
| Width Between Runways          | Ι      | 37.50" - 66.50"                                 |
| Max. Wheelbase                 | J      | 184.00"                                         |
| Max. Wheelbase 2 Wheel Align   |        | 58.00" - 169.00"                                |
| Max. Wheelbase 4 Wheel Align   |        | 171.00"                                         |
| Speed of Rise                  |        | 55 Seconds                                      |
| Motor                          |        | 2 HP                                            |
| Voltage                        |        | 208/230 Single Phase                            |
| Amps                           |        | 30                                              |
| Min. Bay Size                  |        | 174.00" x 296.00"                               |
| Floor Installation Requirement |        | Concrete, 3,000 PSI, 4" Thick, Steel Reinforced |