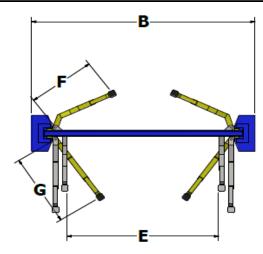

3010 S. Main Street Fort Worth, Texas 76110

T: 817.289.1404 F: 817.289.1412 T: 800.256.7391

www.whipindustries.com

| Model No.                      | Figure | WAS112E                                         |
|--------------------------------|--------|-------------------------------------------------|
| Category                       |        | Two Post                                        |
| Lifting Capacity               |        | 11,000 lbs.                                     |
| Overall Height                 | Α      | 141.50"                                         |
| Overall Width                  | В      | 138.50"                                         |
| Rise Height                    | С      | 73.75"                                          |
| Floor to Shut Off Height       | D      | 135.00"                                         |
| Drive Thru Clearance           | Е      | 96.00"                                          |
| Arm Configuration              |        | All-Symmetric                                   |
| Front Arm Reach                | F      | 48.75"                                          |
| Rear Arm Reach                 | G      | 62.00"                                          |
| Lifting Pad Height             | Н      | 4.75"                                           |
| Width Inside Columns           |        | 115.00"                                         |
| First Lock Height              |        | 16.50"                                          |
| Locking Increments             |        | 4.00"                                           |
| Speed of Rise                  |        | 55 Seconds                                      |
| Motor                          |        | 2 HP                                            |
| Voltage                        |        | 208/230 Single Phase                            |
| Amps                           |        | 30                                              |
| Ceiling Height Requirement     |        | 114.00"                                         |
| Floor Installation Requirement |        | Concrete, 3,000 PSI, 4" Thick, Steel Reinforced |