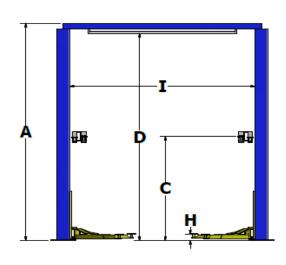

3010 S. Main Street Fort Worth, Texas 76110

T: 817.289.1404 F: 817.289.1412 T: 800.256.7391

www.whipindustries.com

| Model No.                      | Figure | WAS112E                                         |
|--------------------------------|--------|-------------------------------------------------|
| Category                       |        | Two Post                                        |
| Lifting Capacity               |        | 11,000 lbs.                                     |
| Overall Height                 | Α      | 141.50"                                         |
| Overall Width                  | В      | 138.50"                                         |
| Rise Height                    | С      | 73.75"                                          |
| Floor to Shut Off Height       | D      | 135.00"                                         |
| Drive Thru Clearance           | Е      | 96.00"                                          |
| Arm Configuration              |        | All-Symmetric                                   |
| Front Arm Reach                | F      | 48.75"                                          |
| Rear Arm Reach                 | G      | 62.00"                                          |
| Lifting Pad Height             | Н      | 4.75"                                           |
| Width Inside Columns           |        | 115.00"                                         |
| First Lock Height              |        | 16.50"                                          |
| Locking Increments             |        | 4.00"                                           |
| Speed of Rise                  |        | 55 Seconds                                      |
| Motor                          |        | 2 HP                                            |
| Voltage                        |        | 208/230 Single Phase                            |
| Amps                           |        | 30                                              |
| Ceiling Height Requirement     |        | 114.00"                                         |
| Floor Installation Requirement |        | Concrete, 3,000 PSI, 4" Thick, Steel Reinforced |