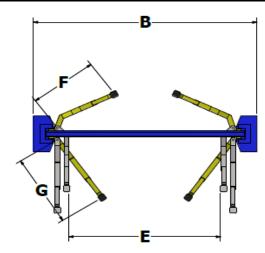

3010 S. Main Street Fort Worth, Texas 76110

T: 817.289.1404 F: 817.289.1412 T: 800.256.7391

www.whipindustries.com

| Model No.                      | Figure | WAS0922                                         |
|--------------------------------|--------|-------------------------------------------------|
| Category                       |        | Two Post                                        |
| Lifting Capacity               |        | 9,000 lbs.                                      |
| Overall Height                 | Α      | 129.25" to 141.25"                              |
| Overall Width                  | В      | 136.00"                                         |
| Rise Height                    | С      | 69.75"                                          |
| Floor to Shut Off Height       | D      | Adjustable                                      |
| Drive Thru Clearance           | Е      | 96.00"                                          |
| Arm Configuration              |        | All-symmetric                                   |
| Front Arm Reach                | F      | 45.12"                                          |
| Rear Arm Reach                 | G      | 62.00"                                          |
| Lifting Pad Height             | Н      | 2.75"                                           |
| Width Inside Columns           | I      | 112.50"                                         |
| First Lock Height              |        | 16.50"                                          |
| Locking Increments             |        | 4.00"                                           |
| Speed of Rise                  |        | 45 Seconds                                      |
| Motor                          |        | 2 HP                                            |
| Voltage                        |        | 208/230 Single Phase                            |
| Amps                           |        | 30                                              |
| Ceiling Height Requirement     |        | 130.00" to 142.00"                              |
| Floor Installation Requirement |        | Concrete, 3,000 PSI, 4" Thick, Steel Reinforced |