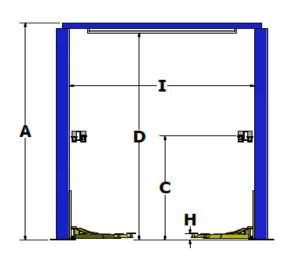

3010 S. Main Street Fort Worth, Texas 76110

T: 817.289.1404 F: 817.289.1412 T: 800.256.7391

www.whipindustries.com

| Model No.                      | Figure | WAS0922                                         |
|--------------------------------|--------|-------------------------------------------------|
| Category                       |        | Two Post                                        |
| Lifting Capacity               |        | 9,000 lbs.                                      |
| Overall Height                 | Α      | 129.25" to 141.25"                              |
| Overall Width                  | В      | 136.00"                                         |
| Rise Height                    | С      | 69.75"                                          |
| Floor to Shut Off Height       | D      | Adjustable                                      |
| Drive Thru Clearance           | Е      | 96.00"                                          |
| Arm Configuration              |        | All-symmetric                                   |
| Front Arm Reach                | F      | 45.12"                                          |
| Rear Arm Reach                 | G      | 62.00"                                          |
| Lifting Pad Height             | Н      | 2.75"                                           |
| Width Inside Columns           | I      | 112.50"                                         |
| First Lock Height              |        | 16.50"                                          |
| Locking Increments             |        | 4.00"                                           |
| Speed of Rise                  |        | 45 Seconds                                      |
| Motor                          |        | 2 HP                                            |
| Voltage                        |        | 208/230 Single Phase                            |
| Amps                           |        | 30                                              |
| Ceiling Height Requirement     |        | 130.00" to 142.00"                              |
| Floor Installation Requirement |        | Concrete, 3,000 PSI, 4" Thick, Steel Reinforced |